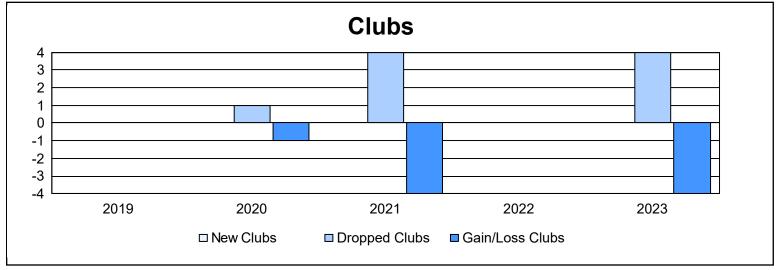

District 104 C As of June 2023 Cumulative

| Year      | New<br>Clubs | Dropped<br>Clubs | Gain/<br>Loss<br>Clubs | New<br>Members | Charter<br>Members | Reinstate<br>Members | Transfer<br>Members | Total<br>Member<br>Added | Total<br>Members<br>Dropped | Gain/<br>Loss<br>Members |
|-----------|--------------|------------------|------------------------|----------------|--------------------|----------------------|---------------------|--------------------------|-----------------------------|--------------------------|
| 2018-2019 | 0            | 0                | 0                      | 106            | 2                  | 3                    | 16                  | 127                      | 123                         | 4                        |
| 2019-2020 | 0            | 1                | -1                     | 60             | 0                  | 2                    | 16                  | 78                       | 131                         | -53                      |
| 2020-2021 | 0            | 4                | -4                     | 35             | 0                  | 1                    | 0                   | 36                       | 125                         | -89                      |
| 2021-2022 | 0            | 0                | 0                      | 65             | 0                  | 2                    | 2                   | 69                       | 163                         | -94                      |
| 2022-2023 | 0            | 4                | -4                     | 80             | 1                  | 27                   | 6                   | 114                      | 215                         | -101                     |
| Average   | 0            | 2                | -2                     | 69             | 1                  | 7                    | 8                   | 85                       | 151                         | -67                      |