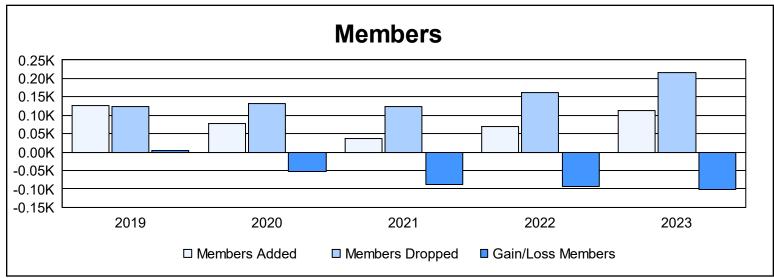

District 104 C As of June 2023 Cumulative

| Year      | New<br>Clubs | Dropped<br>Clubs | Gain/<br>Loss<br>Clubs | New<br>Members | Charter<br>Members | Reinstate<br>Members | Transfer<br>Members | Total<br>Member<br>Added | Total<br>Members<br>Dropped | Gain/<br>Loss<br>Members |
|-----------|--------------|------------------|------------------------|----------------|--------------------|----------------------|---------------------|--------------------------|-----------------------------|--------------------------|
| 2018-2019 | 0            | 0                | 0                      | 106            | 2                  | 3                    | 16                  | 127                      | 123                         | 4                        |
| 2019-2020 | 0            | 1                | -1                     | 60             | 0                  | 2                    | 16                  | 78                       | 131                         | -53                      |
| 2020-2021 | 0            | 4                | -4                     | 35             | 0                  | 1                    | 0                   | 36                       | 125                         | -89                      |
| 2021-2022 | 0            | 0                | 0                      | 65             | 0                  | 2                    | 2                   | 69                       | 163                         | -94                      |
| 2022-2023 | 0            | 4                | -4                     | 80             | 1                  | 27                   | 6                   | 114                      | 215                         | -101                     |
| Average   | 0            | 2                | -2                     | 69             | 1                  | 7                    | 8                   | 85                       | 151                         | -67                      |